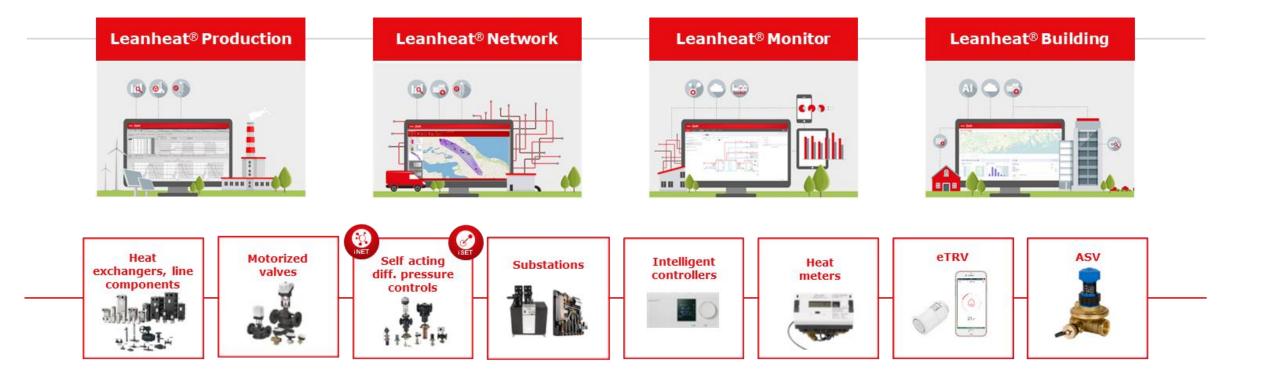

#### **Danfoss Leanheat® is leading the green energy transformation**

A complete portfolio of products, components, and software for end-to-end optimization