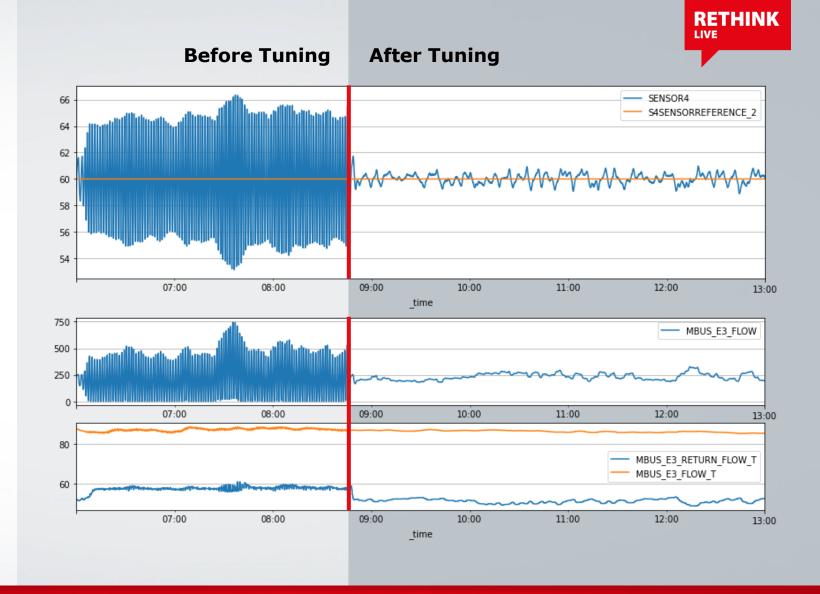

### Data – PI tuning

- Operating point calculated from design data
- PI parameters calculated using substation model