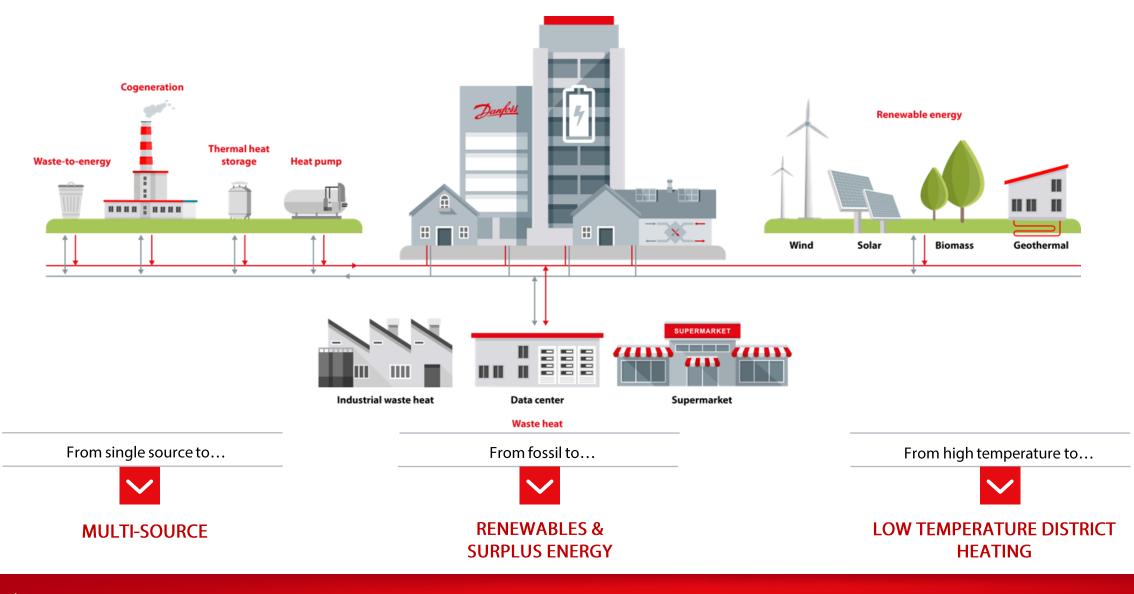

#### Main challenges in District Energy A changing world

Classified as Business