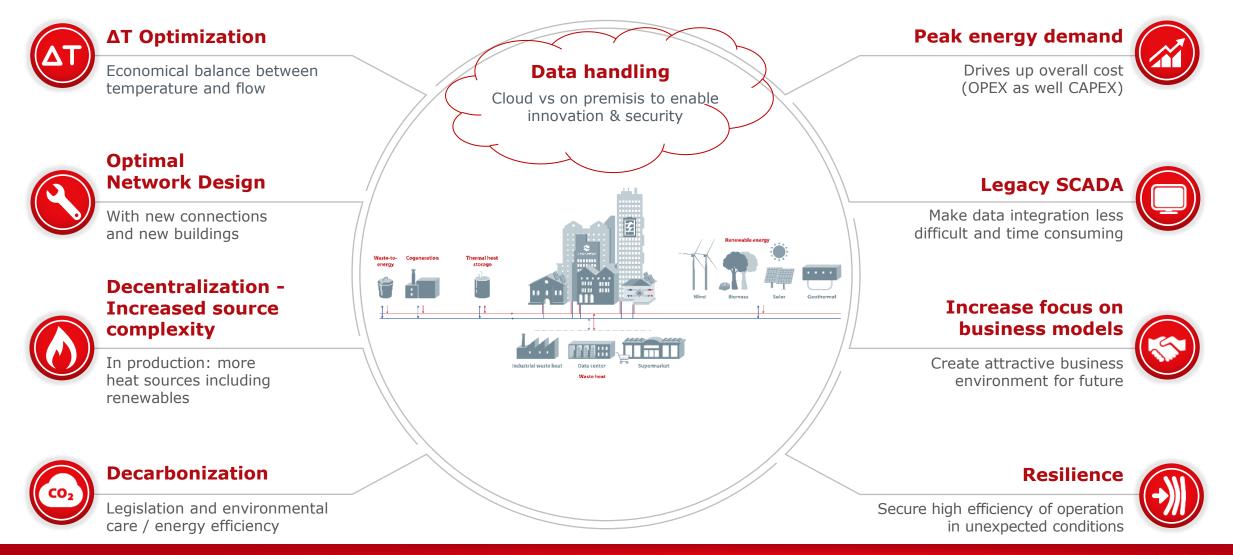

#### Main challenges in District Energy A changing world

Classified as Business