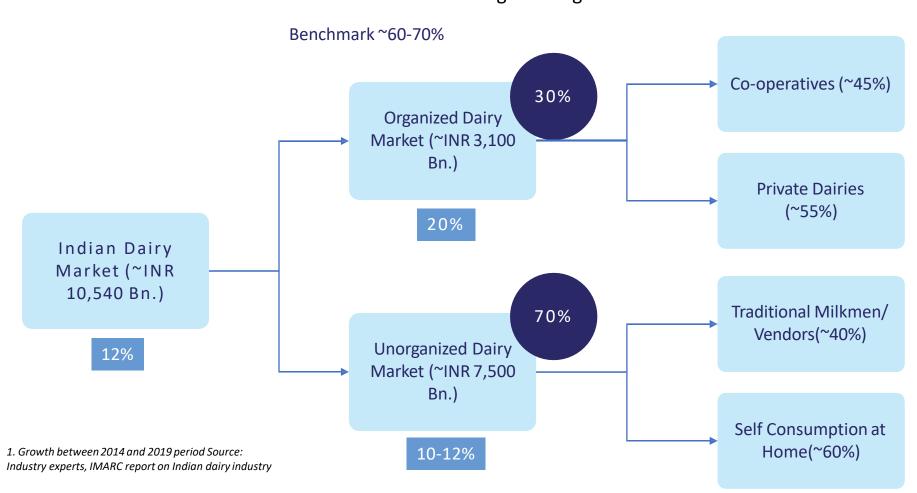

### ORGANIZED MARKET DRIVING GROWTH

#### WITH SIGNIFICANT UNLOCK POTENTIAL FOR THE SECTOR

Organize channels contribute ~30% of the market today, but growing at ~2X rate

- Share of market (%)
- 5 year CAGR %