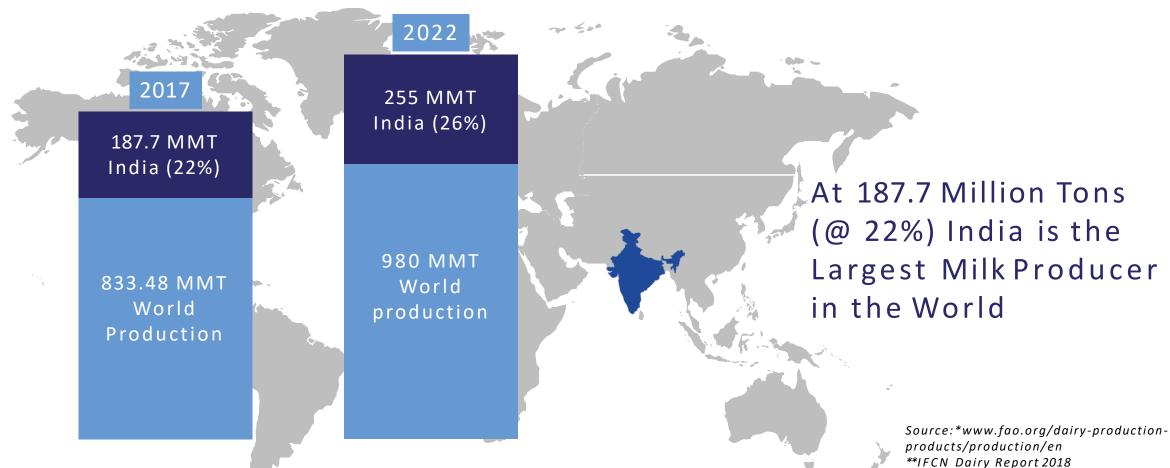

### POSSIBILITIES: INDIA BECOMING THE MAJOR DAIRY MARKET

\*\*National Action Plan - Vision 2022 (DAHDF

Government of India)