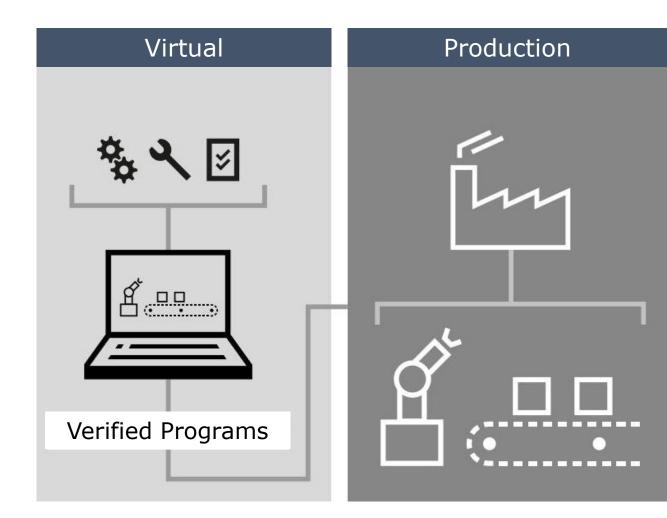

#### Virtual Commissioning

Virtual Commissioning is a concept where one can verify PLC programs, layout, logic, etc. against a virtual model. This to reduce time and cost at commissioning, but the model could also be used to train operators for future production.