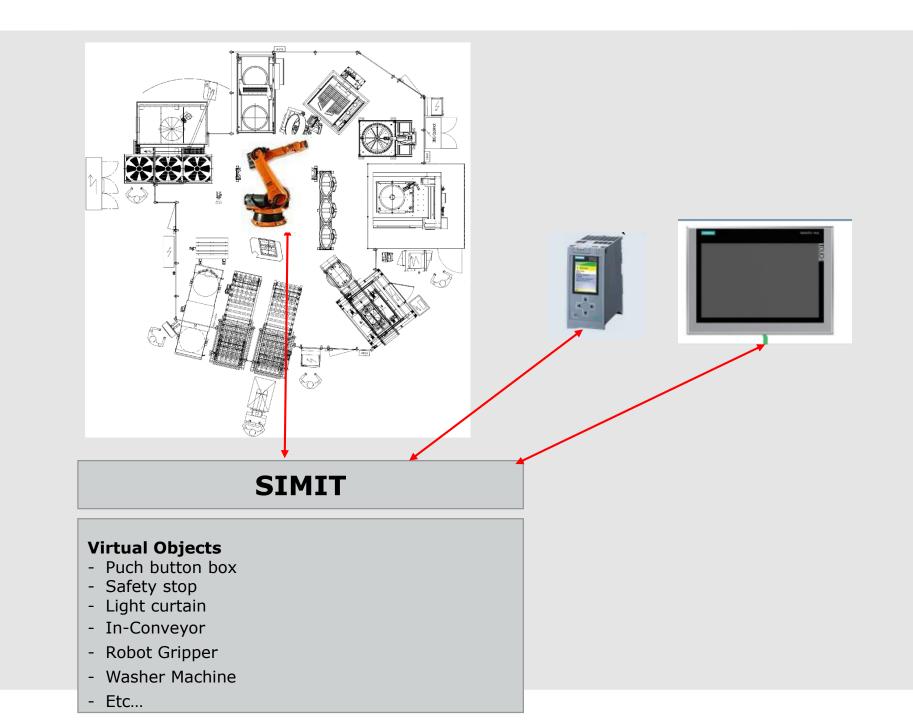

#### Virtual Commissioning

Virtual Commissioning is a concept where one can verify PLC programs, layout, logic, etc. against a virtual model. This to reduce time and cost at commissioning, but the model could also be used to train operators for future production.