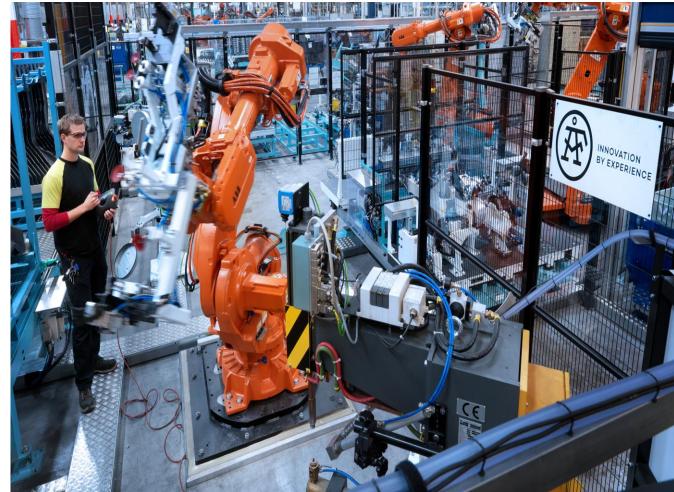

### Off Line Programming-OLP

To succeed in the commissioning face the preparation of robotprogramming during the engineering face had become an imported work to be able to short the time on site.