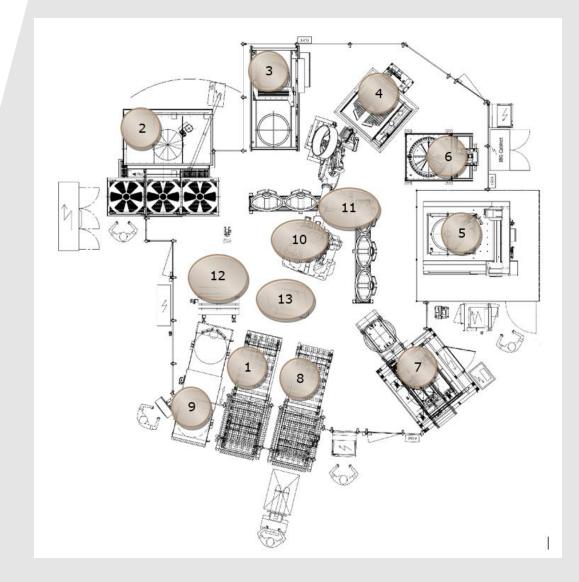

| Pos | Equipment                |
|-----|--------------------------|
| 1   | In-Conveyor              |
|     | Honing Machine           |
| 3   | Demagnetizer             |
| 4   | Washer Machine           |
| 5   | CMM Machine              |
| 6   | Eddy Current Machine     |
| 7   | Laser Machine            |
| 8   | Out-Conveyor             |
| 9   | Inspection Station       |
| 10  | Robot with gripper       |
| 11  | Product Buffer Magazines |
| 12  | Empty Pallet Magazine    |
| 13  | Paper Magazine           |