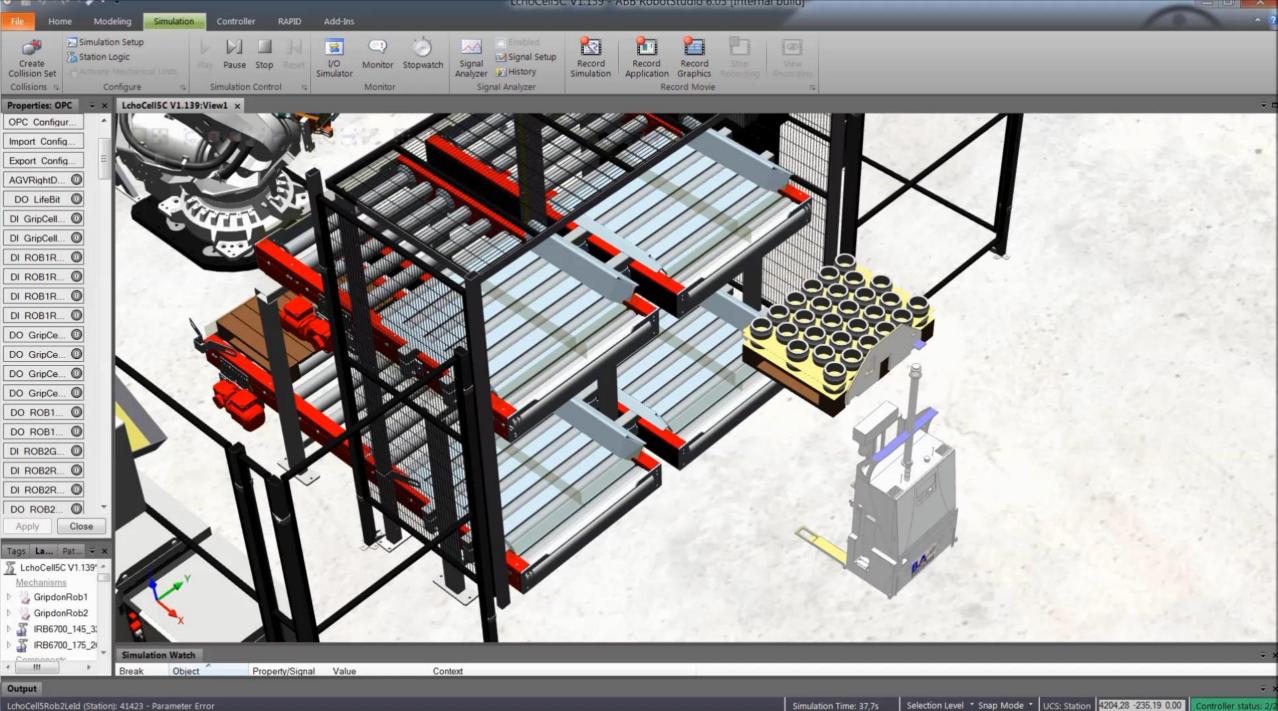

### Off Line Programming-OLP

To succeed in the commissioning face the preparation of robotprogramming during the engineering face had become an imported work to be able to short the time on site.

#### Virtual Commissioning

Virtual Commissioning is a concept where one can verify PLC programs, layout, logic, etc. against a virtual model. This to reduce time and cost at commissioning, but the model could also be used to train operators for future production.