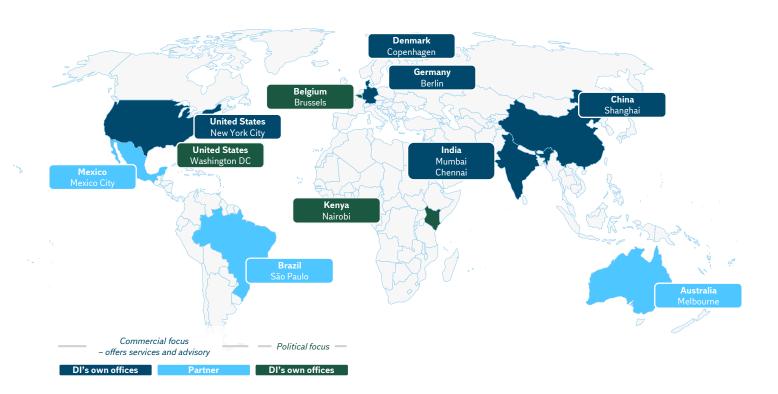

# DI'S GLOBAL OPERATIONS

DI offers services and advisory related to establishment, growth, and operations in international markets.

DI has helped Danish businesses realize their international ambitions since 1996. Today DI has more than 40 experts who support a growing number of companies with everything from the initial decisions related to market selection to establishing a subsidiary, recruitment, hosting employees locally, and administration.

### **Markets**

- ⊕ Germany
- → USA
- ∃ India
- → China
- → Australia
- → Mexico
- → Brazil

Read about our services, locations, and cases online at di.dk/go-international