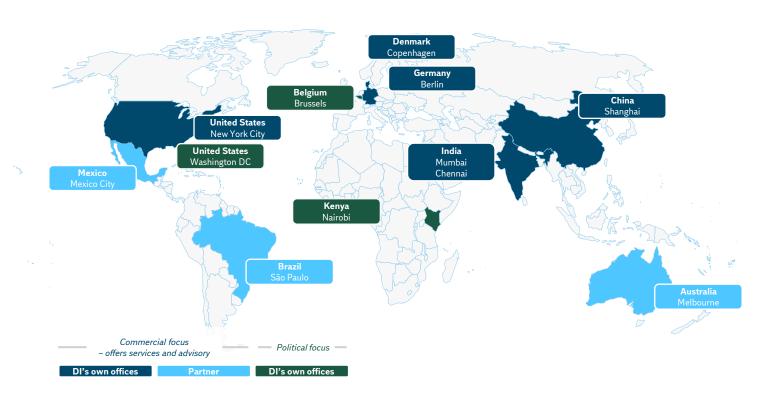

# **DI'S GLOBAL OPERATIONS**

DI offers services and advisory related to establishment, growth, and operations in international markets.

DI has helped Danish businesses realize their international ambitions since 1996. Today DI has more than 40 experts who support a growing number of companies with everything from the initial decisions related to market selection to establishing a subsidiary, recruitment, hosting employees locally, and administration.

# **Markets**

- → USA
- ∃ India
- → China
- → Australia
- → Brazil