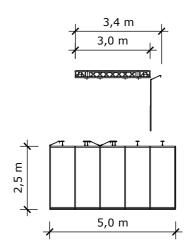

## **ELEVATION RIGHT**

Standesign A/S

Alsvej 2F 5800 Nyborg Denmark Phone: +45 4484 6699

Project nr.: CFU-HAN-20-04 Drawing nr.: OP-001 Drawing name: Elevation

Designed by: TCH Hall: 19/20 Booth: C52

Date: 13-01-2020 Revision date: 15-01-2020

Revision nr.: A

Customer: CFU

Exhibition:

Hannover Messe 2020 Hannover

Comments: