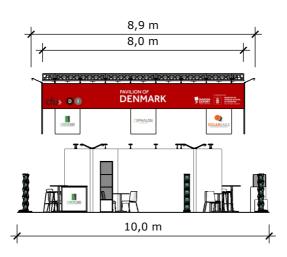

## **ELEVATION RIGHT**

Standesign A/S

Alsvej 2F 5800 Nyborg Denmark Phone: +45 4484 6699

Project nr.: CFU-HAN-20-04 Drawing nr.: OP-001 Drawing name: Elevation

Designed by: TCH Hall: 19/20 Booth: C52

Date: 13-01-2020 Revision date: 15-01-2020

Revision nr.: A

Customer: CFU

Exhibition:

Hannover Messe 2020 Hannover

Comments: