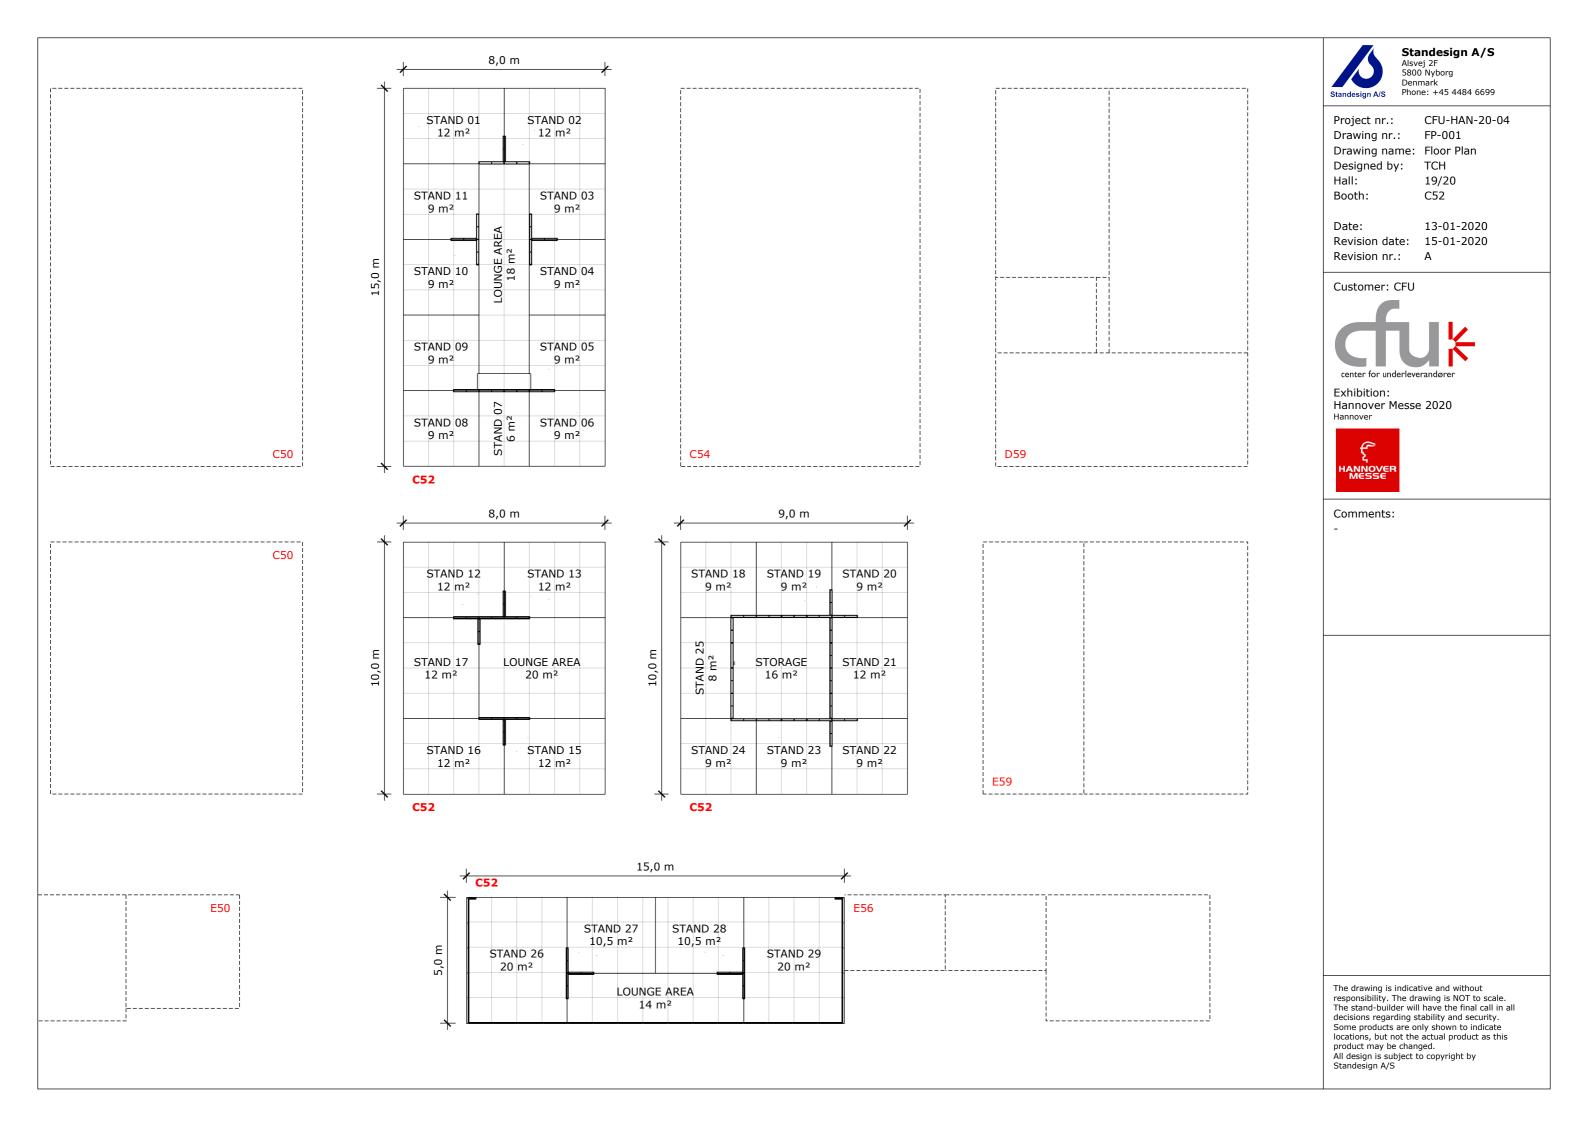

Customer: CFU

Exhibition: Hannover Messe 2020

Comments:

Denmark Phone: +45 4484 6699

CFU-HAN-20-04 Project nr.: Drawing nr.: 3D-003

Designed by: TCH Hall: 19/20 Booth: C52

Date: 13-01-2020 Revision date: 15-01-2020

Revision nr.: A

Customer: CFU

Exhibition:

Hannover Messe 2020

Comments:

Denmark Phone: +45 4484 6699

Project nr.: CFU-HAN-20-04 Drawing nr.: 3D-004

Designed by: TCH Hall: 19/20 C52