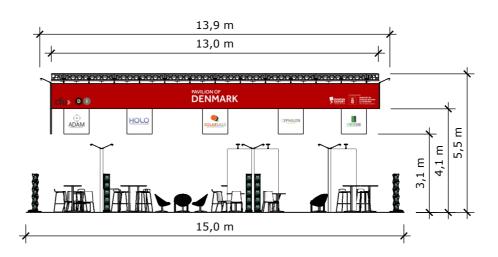

## **ELEVATION RIGHT**

Standesign A/S

Alsvej 2F 5800 Nyborg Denmark Phone: +45 4484 6699

Project nr.: CFU-HAN-20-04 Drawing nr.: OP-001 Drawing name: Elevation

Designed by: TCH Hall: 19/20 Booth: C52

Date: 13-01-2020 Revision date: 15-01-2020

Revision nr.: A

Customer: CFU

Exhibition:

Hannover Messe 2020 Hannover

Comments: